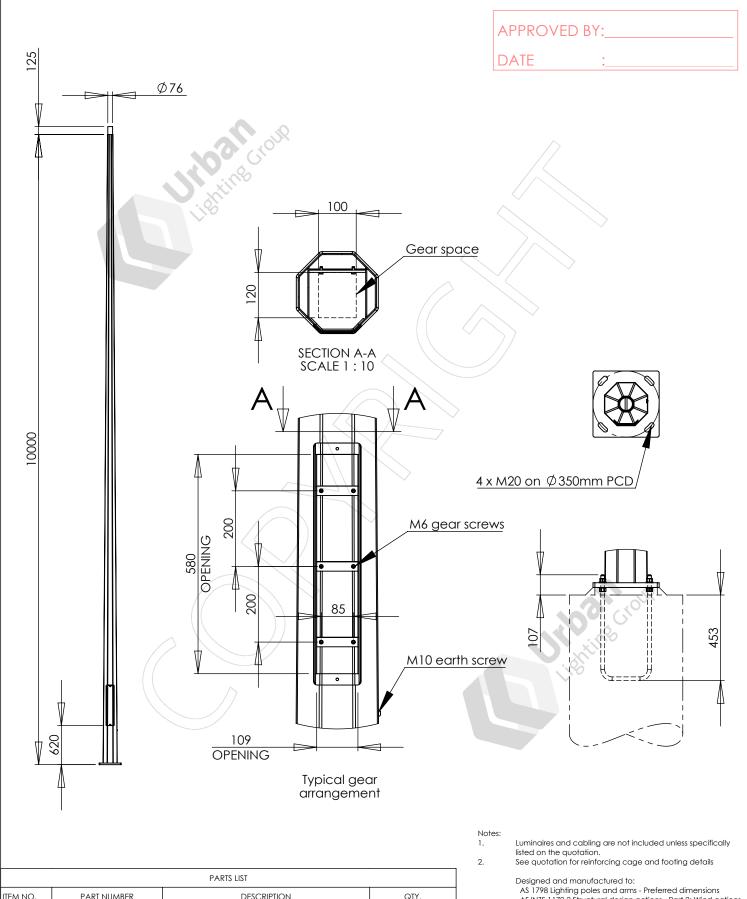

Designed and manufactured to:
AS 1798 Lighting poles and arms - Preferred dimensions
AS/NZS 1170.2 Structural design actions - Part 2: Wind actions
AS 4100 Steel structures
AS 4680 Hot-dip galvanized (zinc) coatings
See DS 300 for other design standards

| PARTS LIST |             |                                |      |  |  |  |  |  |  |
|------------|-------------|--------------------------------|------|--|--|--|--|--|--|
| ITEM NO.   | PART NUMBER | DESCRIPTION                    | QTY. |  |  |  |  |  |  |
| 1          | FL10XL1     | 10.0m TAPERED OCTAGONAL COLUMN | 1    |  |  |  |  |  |  |
| 2          | UBA-M20X350 | U-BOLT ASSEMBLY, M20 X 350     | 1    |  |  |  |  |  |  |

|      | 2                                                                                                               | UBA-M20X350 | U-BOLT A   | SSEMB | LY, M20 X 350 1 See Ds-3040 for other design |                                                          |                                       | n standards  |    |                                                                                                        |  |
|------|-----------------------------------------------------------------------------------------------------------------|-------------|------------|-------|----------------------------------------------|----------------------------------------------------------|---------------------------------------|--------------|----|--------------------------------------------------------------------------------------------------------|--|
|      |                                                                                                                 |             |            |       | FL10XL1 column                               |                                                          |                                       |              |    | Urban Lighting Group Lighting Group Pty Ltd ABN 74 638 077 684 28 National Drive, Hallam Victoria 3803 |  |
|      |                                                                                                                 |             |            |       | Colour:                                      |                                                          |                                       |              |    |                                                                                                        |  |
| 1    | Initial is                                                                                                      | ssue        | 2022-05-18 | KG    | Luminaires allowed for: 0.6m2                | T 1300 088 719<br>email: sales@urbanlightinggroup.com.au |                                       |              |    |                                                                                                        |  |
| Rev. | Descrip                                                                                                         | ption       | Date       | Ву    | Wind loads: Region A, TC 2                   | Ground loc                                               | Ground loads: M* 17.8 kNm, V* 3.00 kN |              |    | Drawing No. GA-10437                                                                                   |  |
|      | This drawing is the property of Urban Lighting Group Pty Ltd.  No copies may be made without written permission |             |            |       | Weight: 154kg                                | DO NO                                                    | T SCALE                               | Sheet 1 of 1 | A4 | Revision 1                                                                                             |  |