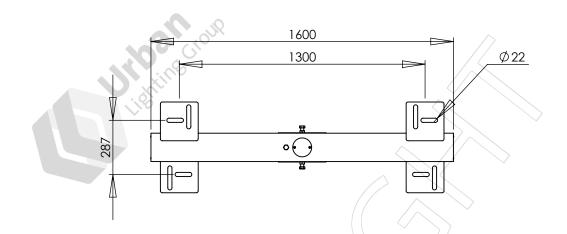

## Notes:

Dual bolt mount accepts luminaire mounts with  $\mathcal{O}$ 20 holes or slots at 55mm to 100mm pitch. This allows for 45° outward and 20° inward aiming when both bolts are used. Supplied with M20 x 60mm galvanized luminaire fixing bolts. Luminaires and cabling are not included unless specifically listed on the quotation.

| PARTS LIST |               |                               |             |      |      |  |  |  |  |  |
|------------|---------------|-------------------------------|-------------|------|------|--|--|--|--|--|
| ITEM NO.   | PART NUMBER   | DESCRIPTION                   | DRAWING NO. | REV. | QTY. |  |  |  |  |  |
| 1          | HH4S-1300-1.6 | 1.6m 4 WAY STRAIGHT HEADFRAME | ADL-20898   | 3    | 1    |  |  |  |  |  |