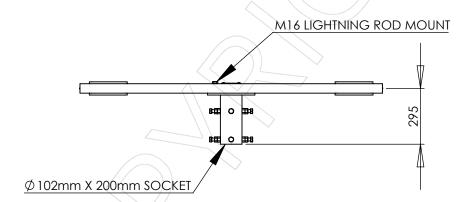

## Notes:

Dual bolt mount accepts luminaire mounts with  $\mathcal{O}$ 20 holes or slots at 55mm to 100mm pitch. This allows for 45° outward and 20° inward aiming when both bolts are used. Supplied with M20 x 60mm galvanized luminaire fixing bolts. Luminaires and cabling are not included unless specifically listed on the quotation.