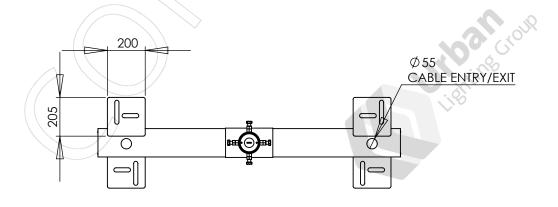

## Notes:

Dual bolt mount accepts luminaire mounts with  $\mathcal{O}$ 20 holes or slots at 55mm to 100mm pitch. This allows for 45° outward and 20° inward aiming when both bolts are used. Supplied with M20 x 60mm galvanized luminaire fixing bolts. Luminaires and cabling are not included unless specifically listed on the quotation.