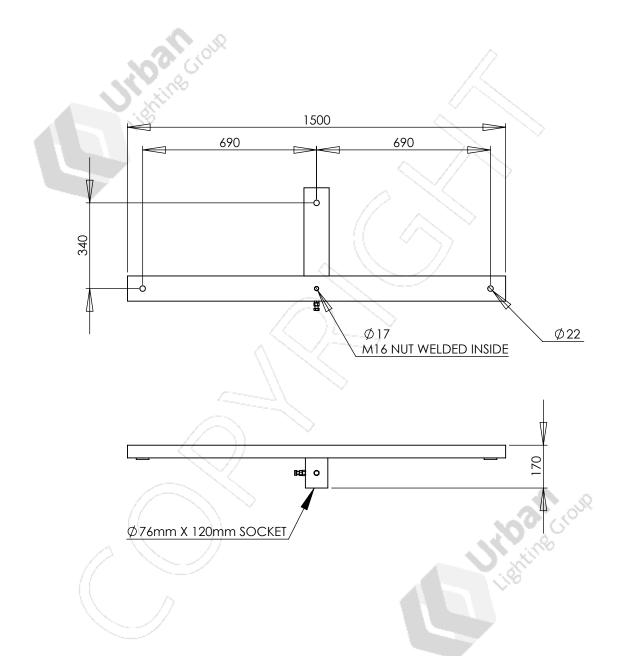

| APPROVE | D BY: |  |
|---------|-------|--|
| DATE    | •     |  |

|            | PARTS LIST  |                             |             |      |      |  |  |  |  |
|------------|-------------|-----------------------------|-------------|------|------|--|--|--|--|
| ITEM NO.   | PART NUMBER | DESCRIPTION                 | DRAWING NO. | REV. | QTY. |  |  |  |  |
| 1 HC-1500T |             | CHANNEL HEADFRAME, 1500mm T | ADL-20308   | 2    | 1    |  |  |  |  |

| '    | 1                                                                                                               | HC-1500T    | CHANNEL H  | EADH | RAME,        | 1500mm T ADL-20308 2 1 See DS-3040 for other design |     |              |                     | gn standards |                                                               |                                                          |  |
|------|-----------------------------------------------------------------------------------------------------------------|-------------|------------|------|--------------|-----------------------------------------------------|-----|--------------|---------------------|--------------|---------------------------------------------------------------|----------------------------------------------------------|--|
| REV. | DE                                                                                                              | ESCRIPTION  | DATE       | BY   | APP.         | Channel Headframe, HC-1500T                         |     |              |                     |              |                                                               | Urban                                                    |  |
| 1    | INI                                                                                                             | ITIAL ISSUE | 2023-07-24 | KG   | ME           |                                                     |     |              |                     |              |                                                               | Janting Group                                            |  |
|      |                                                                                                                 |             |            |      |              |                                                     |     |              |                     |              |                                                               | - Urban Lighting Group Pty Ltd                           |  |
|      |                                                                                                                 |             |            |      |              | Colour:                                             |     |              |                     |              | ABN 74 638 077 684<br>28 National Drive, Hallam Victoria 3803 |                                                          |  |
|      |                                                                                                                 |             |            |      |              | Maximum load: 4 x 0.35m² 35kg Luminaires            |     |              |                     |              |                                                               | T 1300 088 719<br>email: sales@urbanlightinggroup.com.au |  |
|      |                                                                                                                 |             |            |      |              | Wind loads: Region A, T                             | C 2 | Hec          | adframe / bracket E | ESA: 0.06m²  |                                                               | Drawing No. GA-10683                                     |  |
|      | This drawing is the property of Urban Lighting Group Pty Ltd.  No copies may be made without written permission |             |            |      | Weight: 18kg |                                                     |     | DO NOT SCALE | Sheet 1 of 1        | A4           | Revision 1                                                    |                                                          |  |