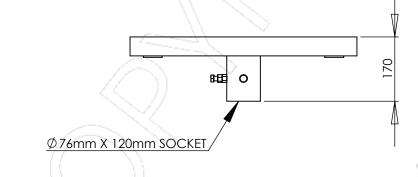

| APPROVED | ) BY: |  |
|----------|-------|--|
| DATE     | •     |  |

| PARTS LIST |             |                          |             |      |      |  |  |  |  |
|------------|-------------|--------------------------|-------------|------|------|--|--|--|--|
| ITEM NO.   | PART NUMBER | DESCRIPTION              | DRAWING NO. | REV. | QTY. |  |  |  |  |
| 1          | HC-600S     | CHANNEL HEADFRAME, 600mm | ADL-20305   | 2    | 1    |  |  |  |  |