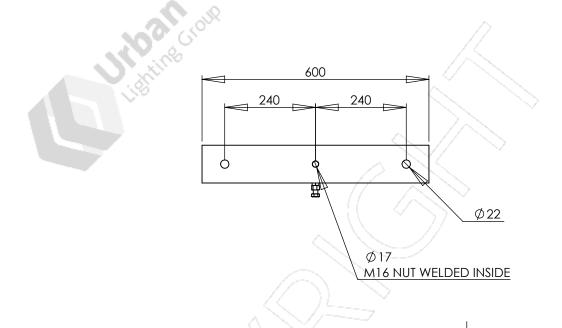

| APPROVED | ) BY: |  |
|----------|-------|--|
| DATE     | •     |  |

| PARTS LIST |             |                          |             |      |      |  |  |  |  |
|------------|-------------|--------------------------|-------------|------|------|--|--|--|--|
| ITEM NO.   | PART NUMBER | DESCRIPTION              | DRAWING NO. | REV. | QTY. |  |  |  |  |
| 1          | HC-600S     | CHANNEL HEADFRAME, 600mm | ADL-20305   | 2    | 1    |  |  |  |  |