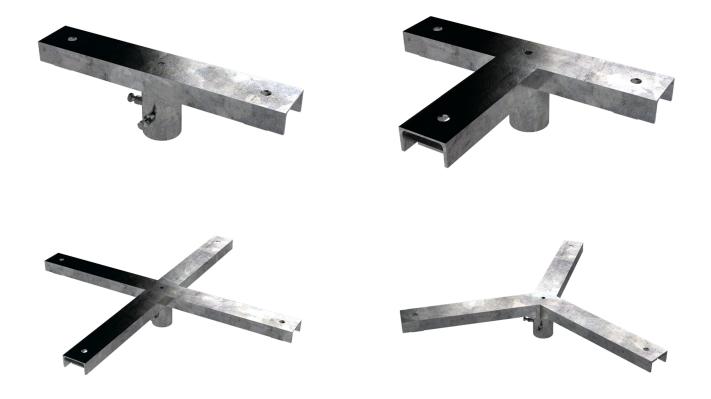

## **Channel Headframes**

Channel headframes are used to mount trunnion style luminaires to our range of floodlighting columns. Post top luminaires may also be fitted using either a 60mm or 76mm bolt on spigot. These headframes fit a Ø76mm column spigot.

Mounting holes are Ø22mm diameter, and there is a center hole with an M16 thread for additional luminaire mounting.

All Urban Lighting Group columns and brackets are made from hot dip galvanized steel, and can be painted or powdercoated in your choice of colours.

## **Models**

| Model Code   | Width           | No. of<br>luminaires | Luminaire<br>Weight (ea) | Luminaire<br>ESA (ea) | Headframe<br>Weight |
|--------------|-----------------|----------------------|--------------------------|-----------------------|---------------------|
| HC-600S      | 600mm           | 3                    | 30kg                     | 0.30m <sup>2</sup>    | 5kg                 |
| HC-600T      | 600mm x 400mm   | 4                    | 30kg                     | 0.30m²                | 7kg                 |
| HC-600Y      | 600mm (3 arms)  | 4                    | 35kg                     | 0.35m²                | 16kg                |
| HC-1000S     | 1000mm          | 3                    | 35kg                     | 0.35m²                | 9kg                 |
| HC-1200S     | 1200mm          | 3                    | 35kg                     | 0.35m <sup>2</sup>    | 11kg                |
| HC-1200T     | 1200mm x 400mm  | 4                    | 35kg                     | 0.35m <sup>2</sup>    | 14kg                |
| HC-1200CROSS | 1200mm x 1200mm | 5                    | 35kg                     | 0.35m <sup>2</sup>    | 19kg                |
| HC-1500S     | 1500mm          | 3                    | 35kg                     | 0.35m <sup>2</sup>    | 15kg                |
| HC-1500T     | 1500mm x 450mm  | 4                    | 35kg                     | 0.35m <sup>2</sup>    | 18kg                |
| HC-1800S     | 1800mm          | 3                    | 35kg                     | 0.35m <sup>2</sup>    | 18kg                |
| HC-2000S     | 2000mmm         | 3                    | 35kg                     | 0.35m²                | 20kg                |