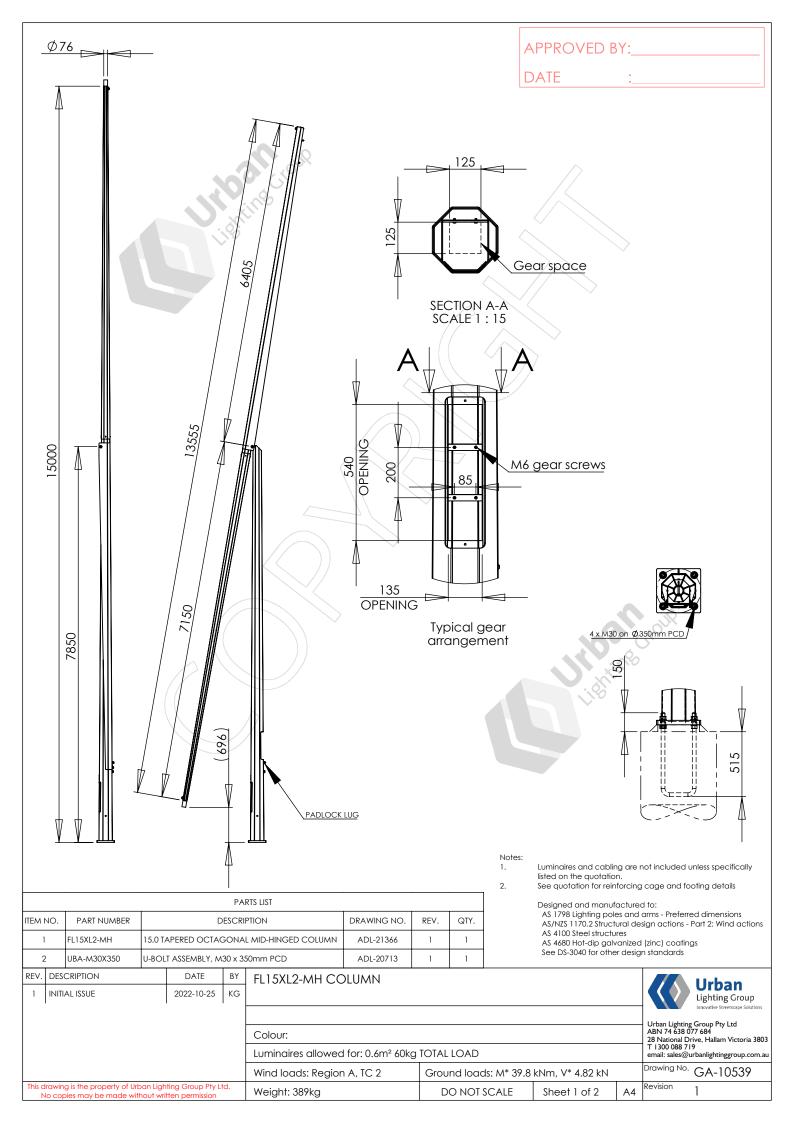

| REV.                                                                                                            | DESCRIPTION   | DATE       | BY | FL15XL2-MH COLUMN                                         |              |              |    | Urban<br>Lighting Group                                                                                                   |  |
|-----------------------------------------------------------------------------------------------------------------|---------------|------------|----|-----------------------------------------------------------|--------------|--------------|----|---------------------------------------------------------------------------------------------------------------------------|--|
| 1                                                                                                               | INITIAL ISSUE | 2022-10-25 | KG |                                                           |              |              |    |                                                                                                                           |  |
|                                                                                                                 |               |            |    |                                                           |              |              |    | Innovative Streetscape Solutions  Urban Lighting Group Pty Ltd                                                            |  |
|                                                                                                                 |               |            |    | Colour:                                                   |              |              |    | ABN 74 638 077 684<br>28 National Drive, Hallam Victoria 3803<br>T 1300 088 719<br>email: sales@urbanlightinggroup.com.au |  |
|                                                                                                                 |               |            |    | Luminaires allowed for: 0.6m <sup>2</sup> 60kg TOTAL LOAD |              |              |    |                                                                                                                           |  |
|                                                                                                                 |               |            |    | Wind loads: Region A, TC 2                                |              |              |    | Drawing No. GA-10539                                                                                                      |  |
| This drawing is the property of Urban Lighting Group Pty Ltd.  No copies may be made without written permission |               |            |    | Weight: 389kg                                             | DO NOT SCALE | Sheet 2 of 2 | A4 | Revision 1                                                                                                                |  |