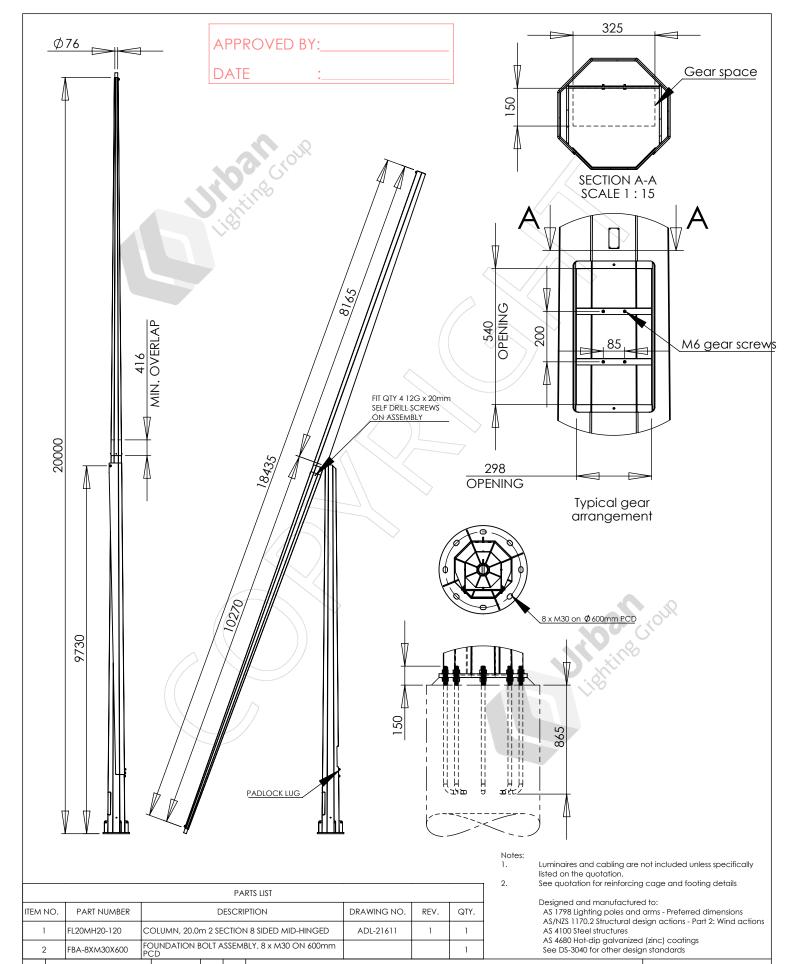

DESCRIPTION REV. DATE COLUMN, FL20MH20-120, 20.0m 8 SIDED MID-HINGED 20kg - 120kg Urban INITIAL ISSUE 2024-02-08 KG ME Lighting Group Urban Lighting Group Pty Ltd ABN 74 638 077 684 COATING: 28 National Drive, Hallam Victoria 3803 T 1300 088 719 MAXIMUM LOAD: 1.2m2 120kg nail: sales@urbanlightinggroup.com DRAWING NO. GA-10835 WIND REGION: A, TC 2 GROUND LOAD: M\* 111 kNm, V\* 10.5 kN REVISION This drawing is the property of Urban Lighting Group Pty Ltd. A4 WEIGHT: 1050kg DO NOT SCALE SHEET 1 OF 2

| BALANCE WEIGHTS |                                                                |      |  |  |  |  |  |
|-----------------|----------------------------------------------------------------|------|--|--|--|--|--|
| TOP LOAD        | WEIGH