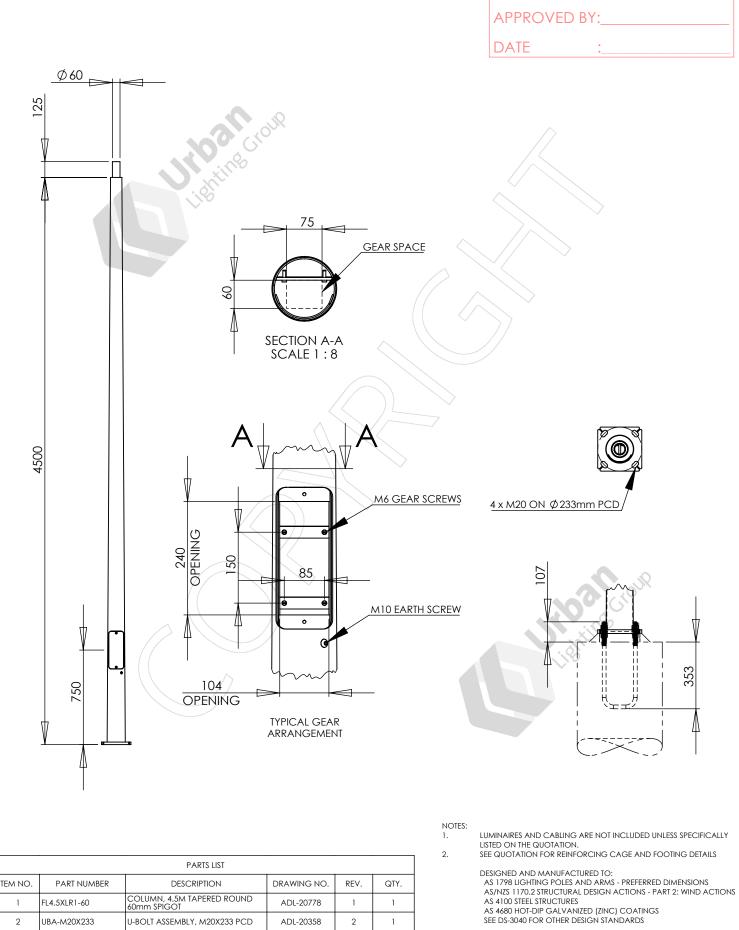

| PARTS LIST |              |                                           |             |      |      |  |  |  |  |  |  |
|------------|--------------|-------------------------------------------|-------------|------|------|--|--|--|--|--|--|
| ITEM NO.   | PART NUMBER  | DESCRIPTION                               | DRAWING NO. | REV. | QTY. |  |  |  |  |  |  |
| 1          | FL4.5XLR1-60 | COLUMN, 4.5M TAPERED ROUND<br>60mm SPIGOT | ADL-20778   | 1    | 1    |  |  |  |  |  |  |
| 2          | UBA-M20X233  | II-BOLT ASSEMBLY M20X233 PCD              | ADI-20358   | 2    | 1    |  |  |  |  |  |  |

| REV.                                                                                                            | DESCRIPTION   | DATE       | BY  | APP.                     | COLUMN, FL4.5XLR1-60, 4.5M TAPERED ROUND 60mm SPIGOT |                     |                   | Urban          |                                                                                                                           |  |
|-----------------------------------------------------------------------------------------------------------------|---------------|------------|-----|--------------------------|------------------------------------------------------|---------------------|-------------------|----------------|---------------------------------------------------------------------------------------------------------------------------|--|
| 1                                                                                                               | INITIAL ISSUE | 2023-10-12 | KG  | ME                       |                                                      |                     |                   | Lighting Group |                                                                                                                           |  |
|                                                                                                                 |               |            |     |                          |                                                      |                     |                   |                | Urban Lighting Group Pty Ltd                                                                                              |  |
|                                                                                                                 |               |            |     |                          | COATING:                                             |                     |                   |                | ABN 74 638 077 684<br>28 National Drive, Hallam Victoria 3803<br>T 1300 088 719<br>email: sales@urbanlightinggroup.com.au |  |
|                                                                                                                 |               |            |     | MAXIMUM LOAD: 0.6m² 60kg |                                                      |                     |                   |                |                                                                                                                           |  |
|                                                                                                                 |               |            |     |                          | WIND REGION: A, TC 2                                 | GROUND LOAD: M* 4.1 | 6 kNm, V* 1.19 kN |                | DRAWING NO. GA-10777                                                                                                      |  |
| This drawing is the property of Urban Lighting Group Pty Ltd.  No copies may be made without written permission |               |            | td. | WEIGHT: 47kg             | DO NOT SCALE                                         | SHEET 1 OF 1        | A4                | revision 1     |                                                                                                                           |  |